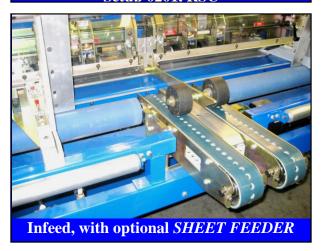

- Single operator; Servo-driven
- > Intuitive, graphic, touch-screen controls
  - Save box setups; Enter jobs in queue
  - Enter boxes and queue jobs remotely, concurrent with machine operation\*
  - Multilanguage support
- ➤ 4 machine widths and 5 knife lengths available
- > Sheet feeder, Punch, Spot printing optional

## Setup 0201, RSC

Outfeed, with optional PUNCH

EZ Box Machinery Co., Inc.
709 Performance Road
Mooresville, NC 28216 USA
Ph 704-399-0727; Fax 704-875-8080
www.ezbox.com

Brochure #970B (111017)

| SPECIFICATIONS                                                                                                                                                                                                              |                                                                                                                                                                                                      |
|-----------------------------------------------------------------------------------------------------------------------------------------------------------------------------------------------------------------------------|------------------------------------------------------------------------------------------------------------------------------------------------------------------------------------------------------|
| PRODUCTION:                                                                                                                                                                                                                 |                                                                                                                                                                                                      |
| Setup -                                                                                                                                                                                                                     | Typically under 2 minutes; As little as 30 seconds / Multiple languages / inches, mm or cm                                                                                                           |
| Speed -                                                                                                                                                                                                                     | Slot and score up to 1200 RSC boxes per hour                                                                                                                                                         |
| BOXES:                                                                                                                                                                                                                      |                                                                                                                                                                                                      |
| Styles -                                                                                                                                                                                                                    | Makes over 170 FEFCO box styles;<br>25 <u>FEFCO</u> styles pre-programmed;<br>Additional styles pre-programmed upon request;<br>designer style for unlimited variations                              |
| Sizes (RSC) -                                                                                                                                                                                                               | Min L-no min; W-no min; D-3.5" (90mm);<br>Max - *Up to 48" (1219mm) wide;<br>*Up to 94" (2388mm) deep; any length                                                                                    |
| Slot length -                                                                                                                                                                                                               | *Max - 24" (610mm); see knives, below                                                                                                                                                                |
| Slot width -                                                                                                                                                                                                                | (See knives, below under Machine)                                                                                                                                                                    |
| First panel -                                                                                                                                                                                                               | Unlike some other boxmakers - No minimum!                                                                                                                                                            |
| BOX BLANKS:                                                                                                                                                                                                                 |                                                                                                                                                                                                      |
| Size -                                                                                                                                                                                                                      | Min 4" wide x 12" long Max length – no limit; Max widths – 4 maximum widths available, from 54" (1372mm) to 126" (3200mm)                                                                            |
| Material -<br>MACHINE:                                                                                                                                                                                                      | Corrugated boxboard up to 600lb AA doublewall                                                                                                                                                        |
| Overall Size -                                                                                                                                                                                                              | Height, 48" (1.2m);<br>Width: 4 widths, based on max blank width:<br>-054, 088" (2.2m); -078, 112" (2.8m);<br>-102, 136" (3.4m); -126, 160" (4.1m)<br>Length, 60" (1.5m) (Excluding conveyer/hopper) |
| Knives -                                                                                                                                                                                                                    | Lengths: 16-24" (406-607mm) in 2" (50mm) increments Width: 5/16" (8mm); Other widths upon request                                                                                                    |
| Electrical -                                                                                                                                                                                                                | 220-240vac, 3ph, 20a                                                                                                                                                                                 |
| Compressed air                                                                                                                                                                                                              | 80-100 psi; Negligible volume (1 hp compressor)                                                                                                                                                      |
| Compressed air,<br>with feeder -                                                                                                                                                                                            | (Only if suction feed is used -)<br>80-100 psi; 8 SCFM (170L/m) (5 hp compressor)                                                                                                                    |
| Weight, 970-102,<br>with feeder -                                                                                                                                                                                           | Net, 5000# (2268kg) approx.<br>Shipping, 5300# (2400kg)                                                                                                                                              |
| OPTIONS:                                                                                                                                                                                                                    |                                                                                                                                                                                                      |
| Feeder                                                                                                                                                                                                                      | Robust suction-assist                                                                                                                                                                                |
| Punch                                                                                                                                                                                                                       | For handholds, vent holes, etc.                                                                                                                                                                      |
| Print                                                                                                                                                                                                                       | Spot, Inkjet or flexo                                                                                                                                                                                |
| See <a href="https://www.ezbox.com">www.ezbox.com</a> for further specifications, details, and videos Outfeed conveyer and catcher included (as shown on front) Contact EZ Box Machinery or agent for pricing and delivery. |                                                                                                                                                                                                      |