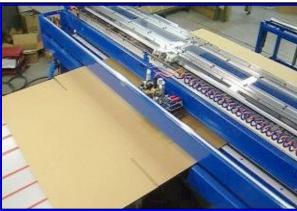

## Setup 0201, RSC

Outfeed, with optional PUNCH

EZ Box Machinery Co., Inc.
709 Performance Road
Mooresville, NC 28216 USA
Ph 704-399-0727; Fax 704-875-8080
www.ezbox.com

Brochure #970B (111017)

| SPECIFICATIONS                                                                                                                                                                                                              |                                                                                                                                                                                                      |
|-----------------------------------------------------------------------------------------------------------------------------------------------------------------------------------------------------------------------------|------------------------------------------------------------------------------------------------------------------------------------------------------------------------------------------------------|
| PRODUCTION:                                                                                                                                                                                                                 |                                                                                                                                                                                                      |
| Setup -                                                                                                                                                                                                                     | Typically under 2 minutes; As little as 30 seconds / Multiple languages / inches, mm or cm                                                                                                           |
| Speed -                                                                                                                                                                                                                     | Slot and score up to 1200 RSC boxes per hour                                                                                                                                                         |
| BOXES:                                                                                                                                                                                                                      |                                                                                                                                                                                                      |
| Styles -                                                                                                                                                                                                                    | Makes over 170 FEFCO box styles;<br>25 <u>FEFCO</u> styles pre-programmed;<br>Additional styles pre-programmed upon request;<br>designer style for unlimited variations                              |
| Sizes (RSC) -                                                                                                                                                                                                               | Min L-no min; W-no min; D-3.5" (90mm);<br>Max - *Up to 48" (1219mm) wide;<br>*Up to 94" (2388mm) deep; any length                                                                                    |
| Slot length -                                                                                                                                                                                                               | *Max - 24" (610mm); see knives, below                                                                                                                                                                |
| Slot width -                                                                                                                                                                                                                | (See knives, below under Machine)                                                                                                                                                                    |
| First panel -                                                                                                                                                                                                               | Unlike some other boxmakers - No minimum!                                                                                                                                                            |
| BOX BLANKS:                                                                                                                                                                                                                 |                                                                                                                                                                                                      |
| Size -                                                                                                                                                                                                                      | Min 4" wide x 12" long Max length – no limit; Max widths – 4 maximum widths available, from 54" (1372mm) to 126" (3200mm)                                                                            |
| Material -<br>MACHINE:                                                                                                                                                                                                      | Corrugated boxboard up to 600lb AA doublewall                                                                                                                                                        |
| Overall Size -                                                                                                                                                                                                              | Height, 48" (1.2m);<br>Width: 4 widths, based on max blank width:<br>-054, 088" (2.2m); -078, 112" (2.8m);<br>-102, 136" (3.4m); -126, 160" (4.1m)<br>Length, 60" (1.5m) (Excluding conveyer/hopper) |
| Knives -                                                                                                                                                                                                                    | Lengths: 16-24" (406-607mm) in 2" (50mm) increments Width: 5/16" (8mm); Other widths upon request                                                                                                    |
| Electrical -                                                                                                                                                                                                                | 220-240vac, 3ph, 20a                                                                                                                                                                                 |
| Compressed air                                                                                                                                                                                                              | 80-100 psi; Negligible volume (1 hp compressor)                                                                                                                                                      |
| Compressed air,<br>with feeder -                                                                                                                                                                                            | (Only if suction feed is used -)<br>80-100 psi; 8 SCFM (170L/m) (5 hp compressor)                                                                                                                    |
| Weight, 970-102,<br>with feeder -                                                                                                                                                                                           | Net, 5000# (2268kg) approx.<br>Shipping, 5300# (2400kg)                                                                                                                                              |
| OPTIONS:                                                                                                                                                                                                                    |                                                                                                                                                                                                      |
| Feeder                                                                                                                                                                                                                      | Robust suction-assist                                                                                                                                                                                |
| Punch                                                                                                                                                                                                                       | For handholds, vent holes, etc.                                                                                                                                                                      |
| Print                                                                                                                                                                                                                       | Spot, Inkjet or flexo                                                                                                                                                                                |
| See <a href="https://www.ezbox.com">www.ezbox.com</a> for further specifications, details, and videos Outfeed conveyer and catcher included (as shown on front) Contact EZ Box Machinery or agent for pricing and delivery. |                                                                                                                                                                                                      |