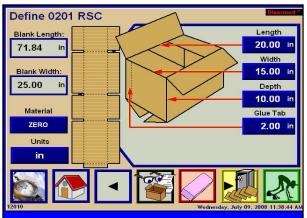

## Setup 0201, RSC

Outfeed, with optional PUNCH

EZ Box Machinery Co., Inc.
709 Performance Road
Mooresville, NC 28216 USA
Ph 704-399-0727; Fax 704-875-8080
www.ezbox.com

Brochure #970B (111017)

| SPECIFICATIONS                                                                                                                                                                                                              |                                                                                                                                                                                                      |
|-----------------------------------------------------------------------------------------------------------------------------------------------------------------------------------------------------------------------------|------------------------------------------------------------------------------------------------------------------------------------------------------------------------------------------------------|
| PRODUCTION:                                                                                                                                                                                                                 |                                                                                                                                                                                                      |
| Setup -                                                                                                                                                                                                                     | Typically under 2 minutes; As little as 30 seconds / Multiple languages / inches, mm or cm                                                                                                           |
| Speed -                                                                                                                                                                                                                     | Slot and score up to 1200 RSC boxes per hour                                                                                                                                                         |
| BOXES:                                                                                                                                                                                                                      |                                                                                                                                                                                                      |
| Styles -                                                                                                                                                                                                                    | Makes over 170 FEFCO box styles;<br>25 <u>FEFCO</u> styles pre-programmed;<br>Additional styles pre-programmed upon request;<br>designer style for unlimited variations                              |
| Sizes (RSC) -                                                                                                                                                                                                               | Min L-no min; W-no min; D-3.5" (90mm);<br>Max - *Up to 48" (1219mm) wide;<br>*Up to 94" (2388mm) deep; any length                                                                                    |
| Slot length -                                                                                                                                                                                                               | *Max - 24" (610mm); see knives, below                                                                                                                                                                |
| Slot width -                                                                                                                                                                                                                | (See knives, below under Machine)                                                                                                                                                                    |
| First panel -                                                                                                                                                                                                               | Unlike some other boxmakers - No minimum!                                                                                                                                                            |
| BOX BLANKS:                                                                                                                                                                                                                 |                                                                                                                                                                                                      |
| Size -                                                                                                                                                                                                                      | Min 4" wide x 12" long Max length – no limit; Max widths – 4 maximum widths available, from 54" (1372mm) to 126" (3200mm)                                                                            |
| Material -<br>MACHINE:                                                                                                                                                                                                      | Corrugated boxboard up to 600lb AA doublewall                                                                                                                                                        |
| Overall Size -                                                                                                                                                                                                              | Height, 48" (1.2m);<br>Width: 4 widths, based on max blank width:<br>-054, 088" (2.2m); -078, 112" (2.8m);<br>-102, 136" (3.4m); -126, 160" (4.1m)<br>Length, 60" (1.5m) (Excluding conveyer/hopper) |
| Knives -                                                                                                                                                                                                                    | Lengths: 16-24" (406-607mm) in 2" (50mm) increments Width: 5/16" (8mm); Other widths upon request                                                                                                    |
| Electrical -                                                                                                                                                                                                                | 220-240vac, 3ph, 20a                                                                                                                                                                                 |
| Compressed air                                                                                                                                                                                                              | 80-100 psi; Negligible volume (1 hp compressor)                                                                                                                                                      |
| Compressed air,<br>with feeder -                                                                                                                                                                                            | (Only if suction feed is used -)<br>80-100 psi; 8 SCFM (170L/m) (5 hp compressor)                                                                                                                    |
| Weight, 970-102,<br>with feeder -                                                                                                                                                                                           | Net, 5000# (2268kg) approx.<br>Shipping, 5300# (2400kg)                                                                                                                                              |
| OPTIONS:                                                                                                                                                                                                                    |                                                                                                                                                                                                      |
| Feeder                                                                                                                                                                                                                      | Robust suction-assist                                                                                                                                                                                |
| Punch                                                                                                                                                                                                                       | For handholds, vent holes, etc.                                                                                                                                                                      |
| Print                                                                                                                                                                                                                       | Spot, Inkjet or flexo                                                                                                                                                                                |
| See <a href="https://www.ezbox.com">www.ezbox.com</a> for further specifications, details, and videos Outfeed conveyer and catcher included (as shown on front) Contact EZ Box Machinery or agent for pricing and delivery. |                                                                                                                                                                                                      |