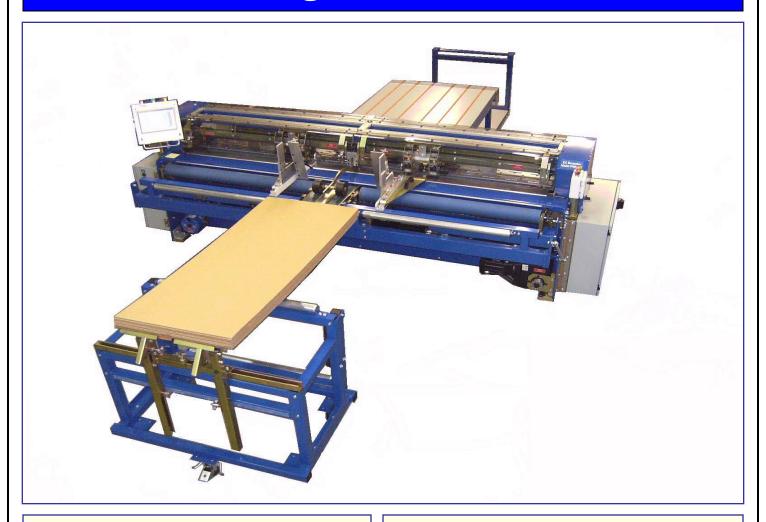

## EZ Box Machinery Model 970 B

## Corrugated Boxmaker

- Faster Setup in under 2 minutes, slot & score up to 1,200 boxes per hour
- ➤ *More versatile* make dozens of box styles in a wide range of sizes, inches or metric
- More robust in design and performance 1-year warranty on all parts
- ➤ *More features* auxiliary scoring, remote box entries and job queue, and more!

- Single operator; Servo-driven
- > Intuitive, graphic, touch-screen controls
  - Save box setups; Enter jobs in queue
  - Enter boxes and queue jobs remotely, concurrent with machine operation\*
  - Multilanguage support
- ➤ 4 machine widths and 5 knife lengths available
- > Sheet feeder, Punch, Spot printing optional

EZ Box Machinery -

EZ to install - EZ to operate - EZ to maintain - Built to last!

## EZ Box Machinery Model 970B

**Corrugated Boxmaker** 